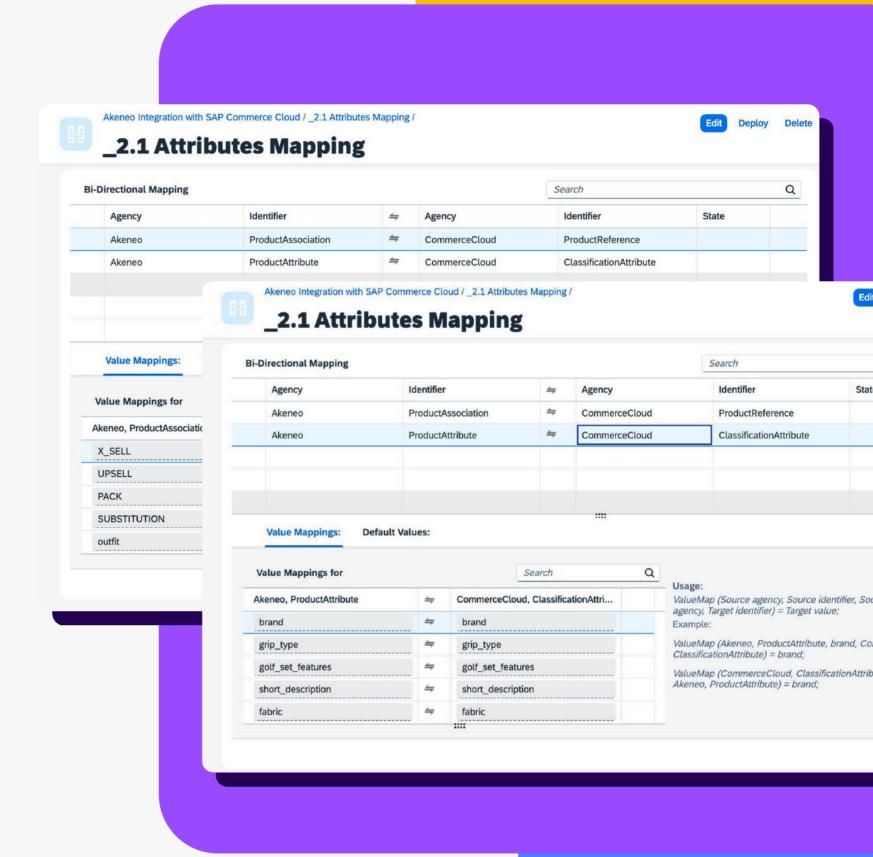

### Your blueprint for integrating to the SAP Integration Suite (iPaaS)

- Performant synchronization
- Ready-made iFlows
- Advanced mapping
- Flexible configuration
- Job and error monitoring