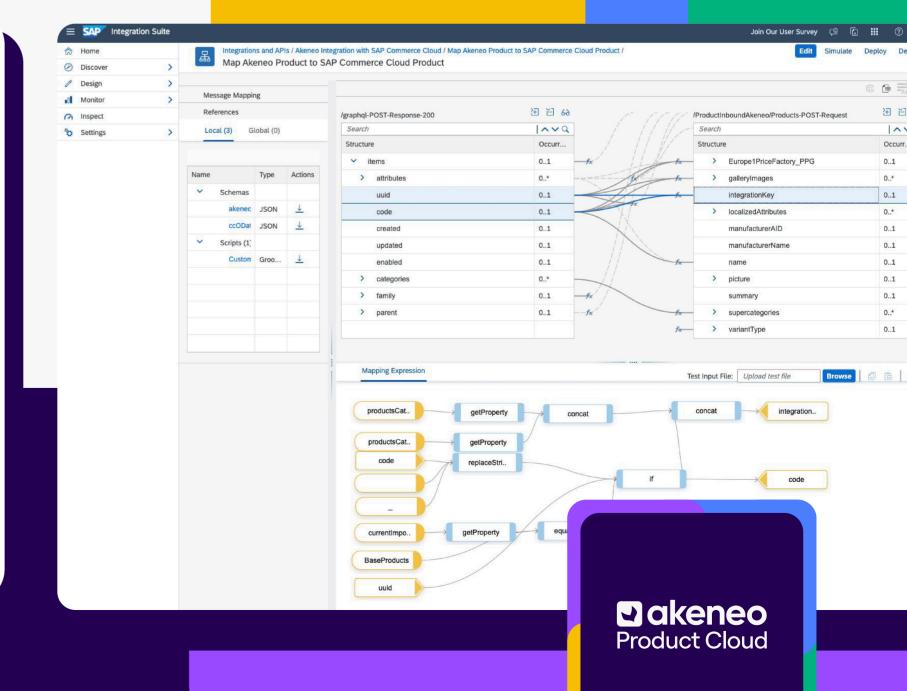

### Your blueprint for integrating to the SAP Integration Suite (iPaaS)

- Performant synchronization
- Ready-made iFlows
- Advanced mapping
- Flexible configuration
- Job and error monitoring