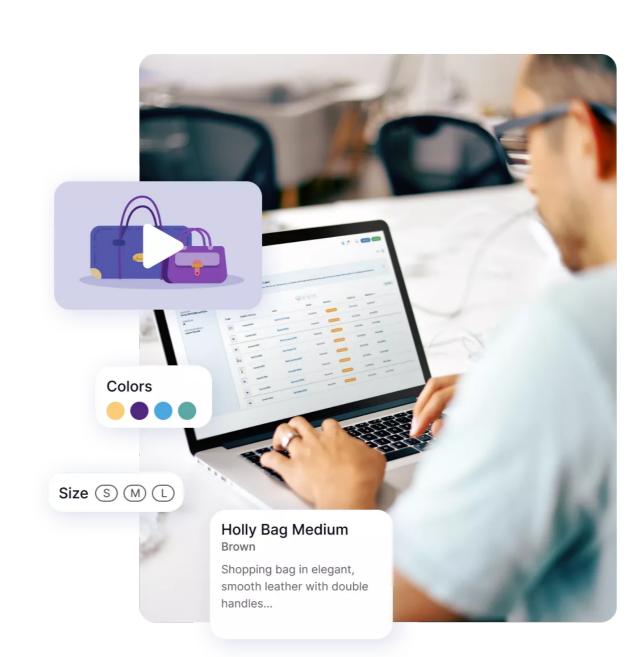

Product information enrichment. Leveraging a PIM system for centralized and accurate product data, GenAl generates compelling, well-formatted product copy and descriptions, enhancing the quality of data.

A scalable, collaborative way to collect product data from all your suppliers, Akeneo Supplier Data Manager provides a user-friendly portal for collecting, managing, and enriching supplier-provided product information and assets.