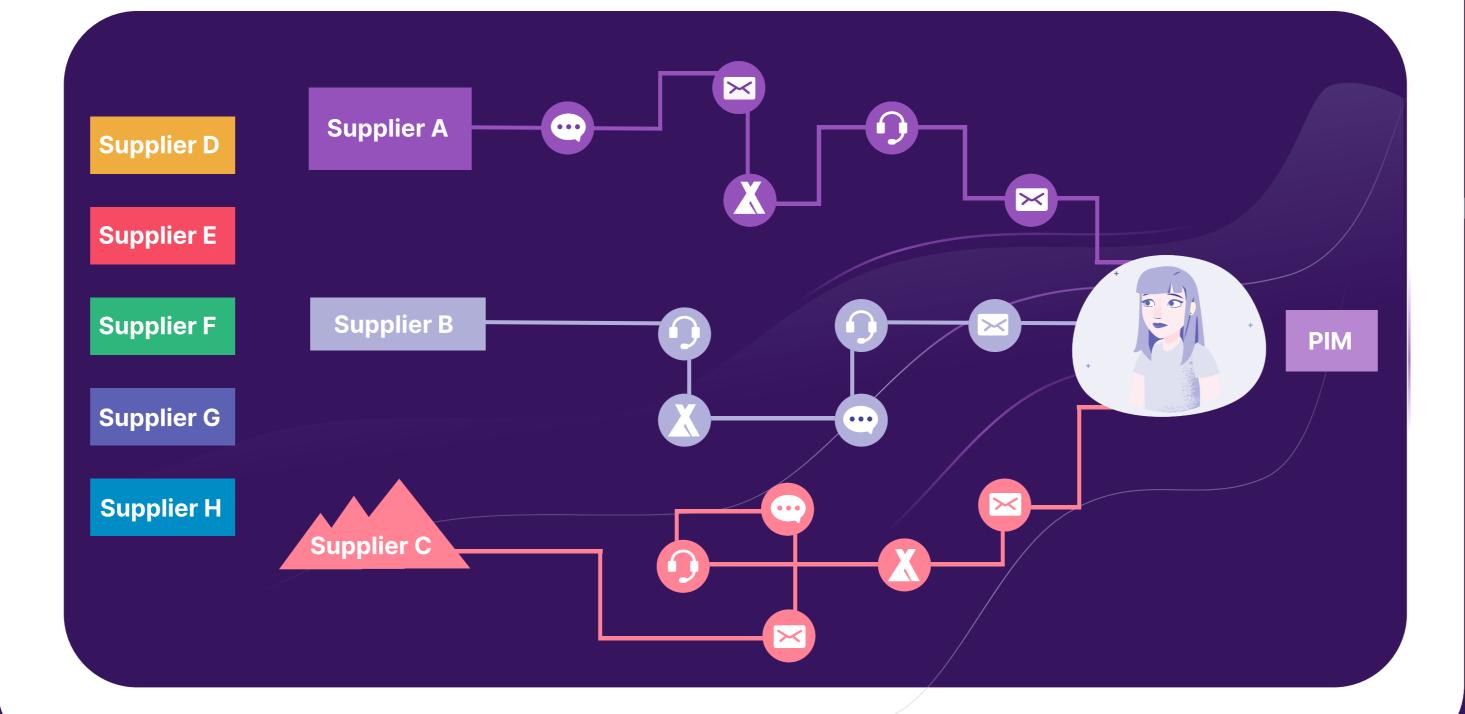

## The Supplier Problem

B2B distributors need to collect information and assets on thousands of products from hundreds of suppliers. That's an operational and logistical challenge because every supplier organizes their data in their own way, and distributors have varying degrees of influence over suppliers and their operations.

Without an efficient way to collect supplier-provided product data, companies often experience slow time-to-market, lack of governance resulting in unreliable data, and inefficient supplier relations.

## The Supplier Solution

Creating a single source of truth for all your product data ensures that all suppliers and teams have seamless access to accurate, up-to-date product information. This improves productivity, reduces time-to-market, and enhances product searchability.

A simple, scalable, and collaborative way to collect product data from all your suppliers drives measurable benefits such as:

Improved collaboration with suppliers

Distributors can

manage all supplier

interactions and build

A scalable, collaborative way to collect product data from all your suppliers, Akeneo Supplier Data Manager provides a user-friendly portal for collecting, managing, and enriching supplier-provided product information and assets.